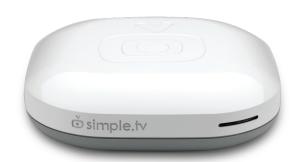

The Simple.TV DVR

Designed For...

#### **What You Get**

- Single-tuner DVR with full 1080p HD video streaming
- Ethernet cable
- DC power adapter
- Mini digital antenna (works within 10 miles of most broadcast towers