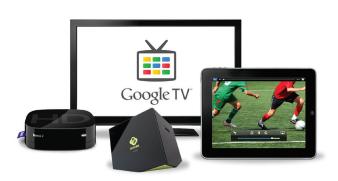

#### Watch Live TV, Local News, Sports, Events, Plus All Your Favorite Shows

Simple.TV delivers all your TV favorites to any connected device, including Roku, iPad, Boxee and Google TV. You can catch the hometown game on the road, watch the local news from across the country or just sit back in your living room with your can't-miss sitcom or drama.

#### **What You'll Want**

- Our free apps for iPad, Roku, Boxee or Google TV
- Simple.TV Premier service (\$4.99/month)
- Stack DVRs to add more tuners
- Plenty of time to watch all that telly