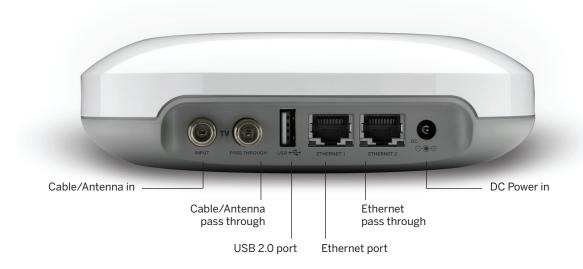

#### **Hook Up The Box**

Connect your antenna or cable, plug in a USB drive and connect to your home network. Visit the Simple.TV website to complete setup.