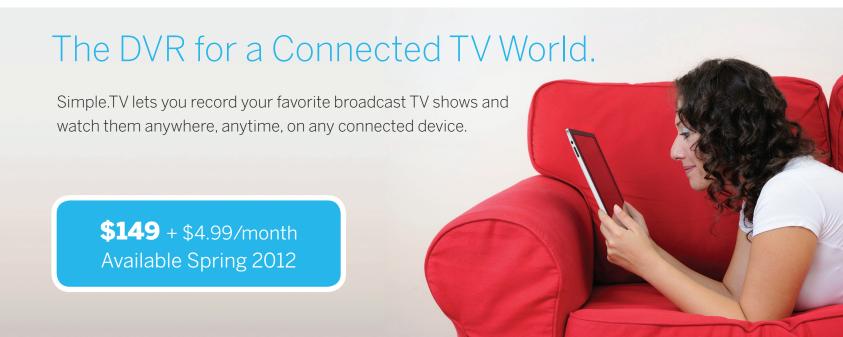

### Build The Ultimate TV Library - and Watch Anywhere, Anytime

Because Simple.TV is a network-connected DVR, you can record all your favorite shows for later viewing. And because you bring the storage, you can store as many hours of programming as you like. The bigger the hard drive, the more you can store.

#### Simple.TV + Internet Video Content = Mucho Savings

Simple.TV bridges the gap between broadcast TV and all your connected devices, and is a great complement to the Netflix, Hulu or MLB sports package that you already subscribe to. By switching to Simple.TV with an over-the-air antenna or basic cable for your broadcast TV needs, you'll save a bundle.